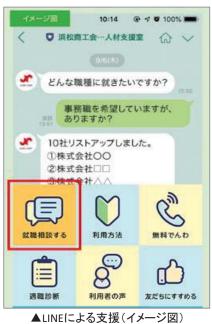

### 浜松商工会議所 「はままつUIJターン就職寄り添い相談」

- ○浜松商工会議所は、地元企業への就職を希望する人を対象とした相談窓口を設置。ソーシャル・ネットワーキング・サービスのライン(LINE)を用いて、「希望の業種や職種にあった企業情報の提供」、「面接の設定や事前見学(インターンシップ)の手配」等を実施。
- 〇相談者の年齢制限はなく、新卒から中途採用・就職氷河 期世代まで、幅広く支援。昨年度、本窓口を通じて採用 に至ったのは200名。