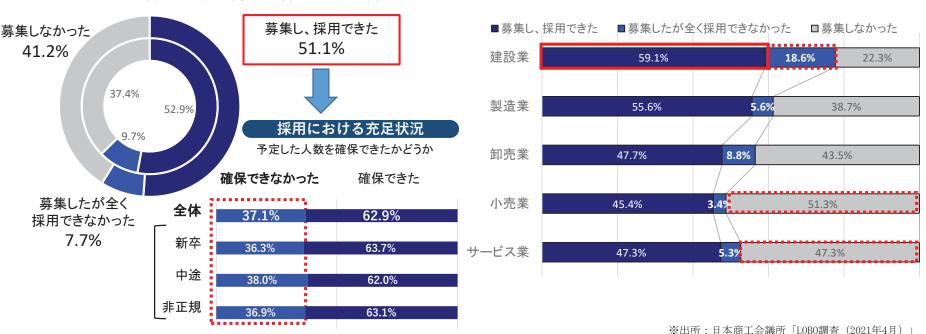

# 中小企業における就職氷河期世代の採用に係る取組について

2021年5月13日 日本商工会議所

- 〇中小企業の2020年度の採用実績(全産業)の動向について、「募集し、採用できた」と回答 した企業は51.1%となり、昨年度(52.9%)やコロナ禍以前の一昨年度(55.2%)と同水準 であった。コロナ禍においても中小企業の採用意欲に大きな変化はない。
- ○「募集し、採用できた」と回答した企業のうち、**約4割は予定人数を確保できていない**。
- ○業種別にみると、建設業は「募集し、採用できた」と回答した企業が約6割と最も高い一方 で、「募集したが全く採用できなかった」企業も約2割あった。
- ○小売業・サービス業では「募集しなかった」とする企業が約5割と他業種と比べ高い。

#### 2020年度の採用実績の動向(全産業)

#### 2020年度の採用実績の動向(業種別)

※円グラフの外側が2021年4月調査、内側が2020年4月調査

- ○東京商工会議所の人材採用サービスを利用している中小企業※を対象に、就職氷河期世代の 採用状況に関する緊急調査を行ったところ、**2割強の企業が就職氷河期世代を正社員として 採用している**。
- ○また、採用までは至っていないが、<u>採用意欲のある企業も多く</u>、「採用意欲がない」とした 企業は26.2%にとどまっている。