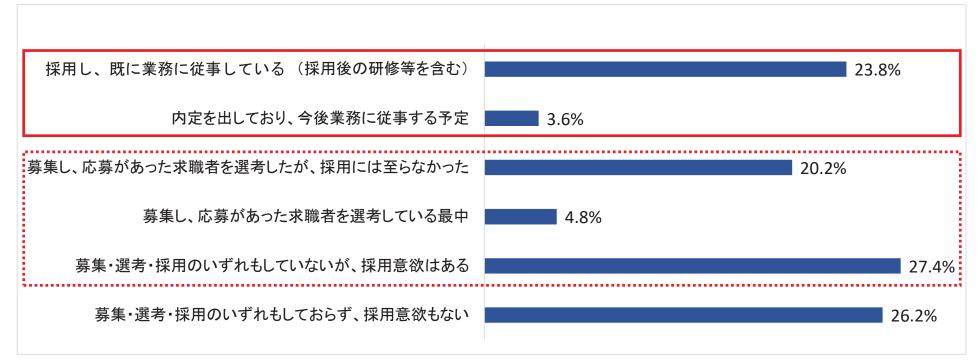

#### 2020年度の採用実績の動向(業種別)

※円グラフの外側が2021年4月調査、内側が2020年4月調査

- ○東京商工会議所の人材採用サービスを利用している中小企業※を対象に、就職氷河期世代の 採用状況に関する緊急調査を行ったところ、**2割強の企業が就職氷河期世代を正社員として 採用している**。
- ○また、採用までは至っていないが、<u>採用意欲のある企業も多く</u>、「採用意欲がない」とした 企業は26.2%にとどまっている。

#### 「就職氷河期世代」の採用状況

2020年に、「就職氷河期世代」かつ「前職が非正規雇用、または無職」に該当する求職者を、正社員として募集・選考・採用した状況 (※東京商工会議所へ採用情報の掲載を依頼していた企業約500社を対象に実施し、84社から回答)

- ○商工会議所および商工会議所連合会は、各都道府県プラットフォームに参画している。
- ○各地商工会議所の中途採用等に関する主な取組は以下のとおり。