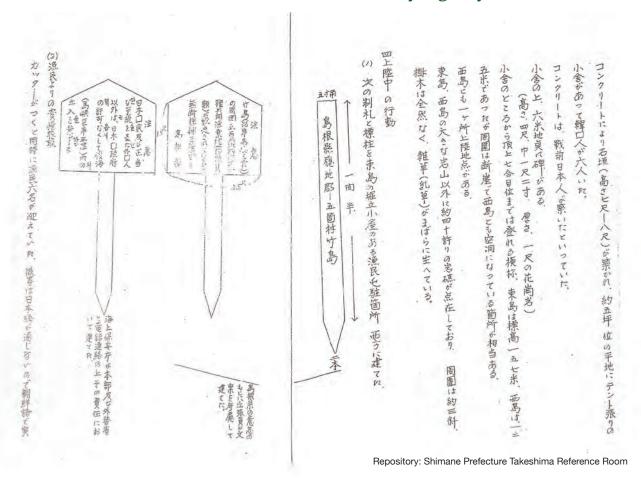

## Excerpt [English translation]

- 4. Activity after disembarking
- (1) We set up the following warning notice and marker post to the west of the fishermen's camp on Higashijima, where a shack has been built with embedded posts.

(Takeshima, Gokasho Village, Ochi County, Shimane Prefecture)