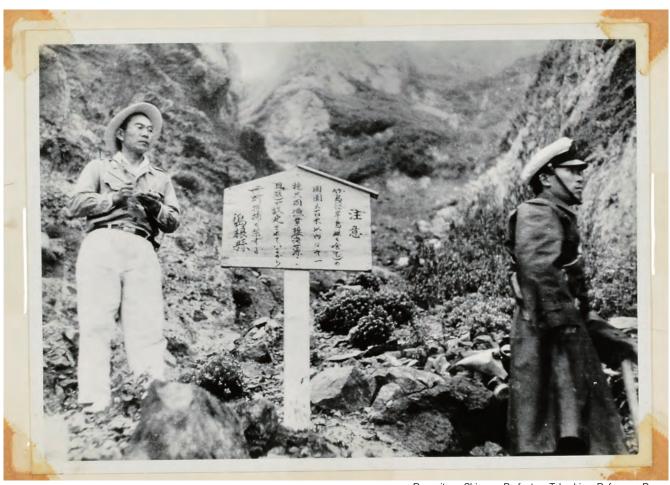

## Photos from the joint survey by Shimane Prefecture and the Maritime Safety Agency June 27, 1953

Repository: Shimane Prefecture Takeshima Reference Room

## Overview

Photos taken during joint research by Shimane Prefecture and the Japan Coast Guard (then called the Maritime Safety Agency) in June 1953.

## Excerpt [English translation]

Taken on June 27, 1953. Looking out to sea from the landing point, etc.

| Date Created               | June 27, 1953                                                  |
|----------------------------|----------------------------------------------------------------|
| Author(s) & Editor(s)      | Shimane Prefectural Government                                 |
| Publisher                  | Publisher Mainichi Shimbun Matsue Branch                       |
| Name of Publication        | Mainichi Shimbun (Osaka Head Office),<br>Shimane edition       |
| Language                   | Japanese                                                       |
| Medium                     | Paper                                                          |
| Public Access              | Close                                                          |
| Repository                 | Shimane Prefecture Takeshima Reference Room                    |
| Reference<br>& Information | Send inquiry to Shimane Prefecture Takeshima<br>Reference Room |