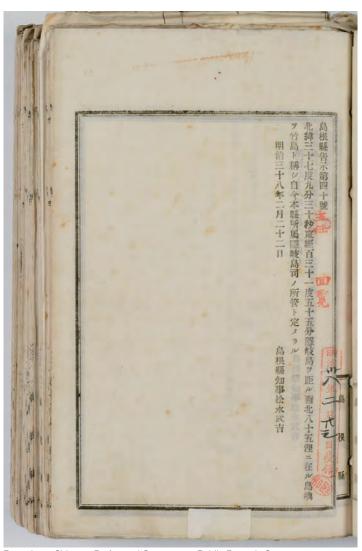

## Notification on the jurisdiction of Takeshima by the Governor of Shimane Prefecture

## No.18 Public Notice No.40 by the Shimane Prefectural Government

FY2015/P8

Febrary 22, 1905

## Overview

The name of Takeshima and its jurisdiction was announced by the Governor of Shimane Prefecture in accordance with the instruction of the Minster of Home Affairs.

## Excerpt [English translation]

The islands at 37°9'30" north latitude and 131°55' east longitude located 85 nautical miles northwest of the Oki Islands are hereby named "Takeshima," and shall come under the jurisdiction of the Director of Oki Islands branch office of this prefecture.