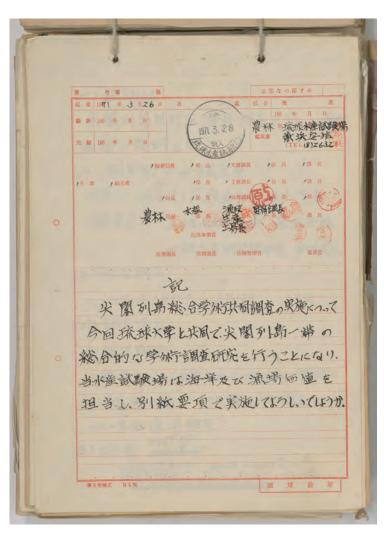

### Excerpt [English translation]

Proposal (March 26, 1971)

(Seal) Ryukyu Fisheries Research Institute, Agriculture and Forestry Department Submitted by Anshin KANEHAMA (Seal)

(Seal) (text omitted)

Notice

Concerning the implementation of the joint comprehensive academic survey of the Senkaku Islands We, the Ryukyu Fisheries Research Institute, have decided to conduct a comprehensive academic survey of the entire Senkaku Islands, jointly with the University of the Ryukyus. We intend to implement a marine research and fishery evaluation as shown in the appendix, and would like to obtain permission to do so.