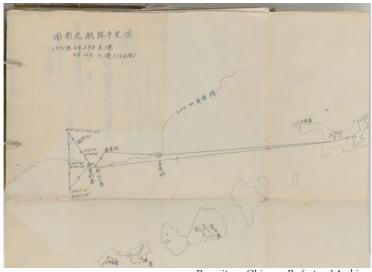

### Overview

Research plan and Tonan Maru's navigation plan concerning the comprehensive academic survey of the Senkaku Islands by the University of the Ryukyus.