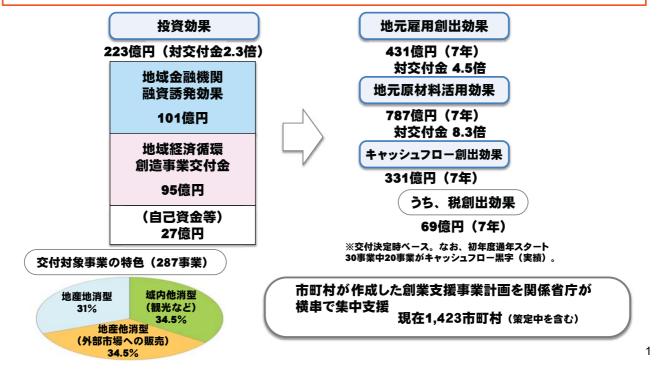

## 平成28年3月2日

ローカル10,000プロジェクト(地域経済循環創造事業交付金) <sup>H28当初予算案</sup> 16.1億円

地域の資源と資金を活用して、雇用吸収力の大きい地域密着型企業を全国各地で立ち上げる「ローカル 10,000プロジェクト」を推進するため、地域経済循環創造事業交付金により、自治体の初期投資の補助を支援 する。